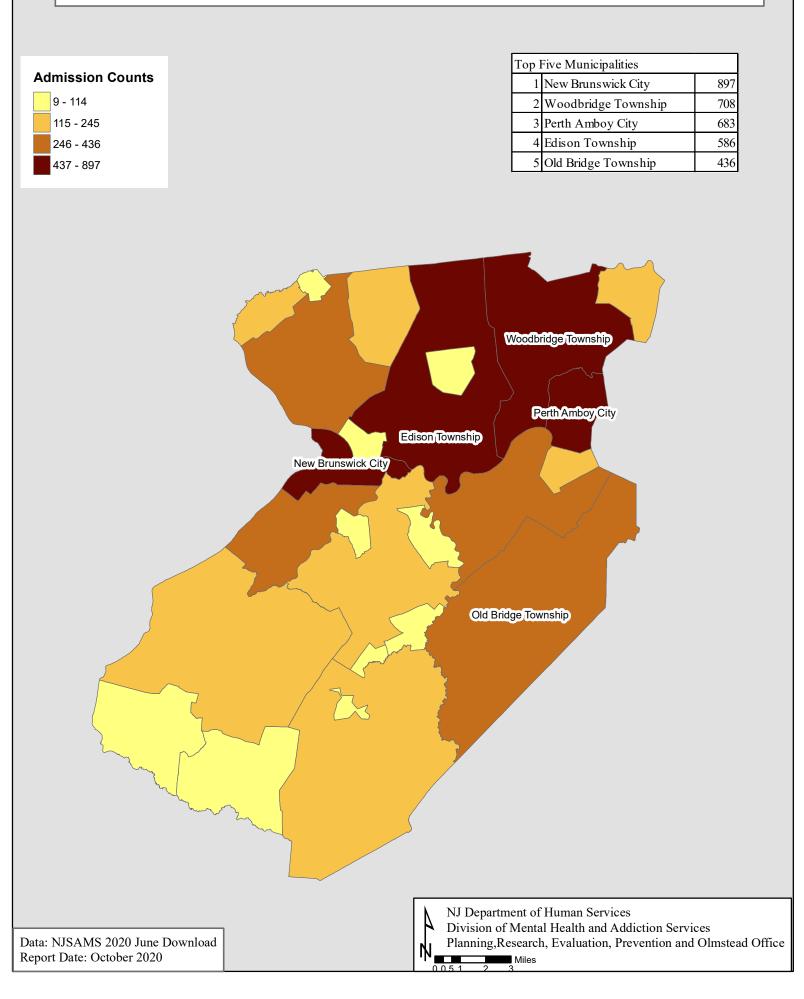

### Substance Abuse Admissions by Municipality and Primary Drug 2019 NJ Resident Admissions

| MIDDLESEX                |      |     |             |     |      | Р   | RIMAR       | Y DRU | G   |               |     |            |          |       | TOTAL |     |
|--------------------------|------|-----|-------------|-----|------|-----|-------------|-------|-----|---------------|-----|------------|----------|-------|-------|-----|
|                          | Alco | hol | Coca<br>Cra |     | Here | oin | Otl<br>Opia |       | -   | uana/<br>hish |     | her<br>Jgs | Unl      | known |       |     |
|                          | Ν    | %   | Ν           | %   | Ν    | %   | N           | %     | Ν   | %             | Ν   | %          | Ν        | %     | Ν     | %   |
| CARTERET BORO            | 73   | 3   | 11          | 3   | 91   | 3   | 12          | 4     | 52  | 7             | 6   | 3          |          |       | 245   | 4   |
| CRANBURY TWP             | 6    | 0   | 1           | 0   | 1    | 0   |             |       | 1   | 0             |     |            |          |       | 9     | 0   |
| DUNELLEN BORO            | 23   | 1   | 2           | 1   | 22   | 1   | 2           | 1     | 11  | 1             | 2   | 1          |          |       | 62    | 1   |
| EAST BRUNSWICK<br>TWP    | 54   | 3   | 12          | 4   | 105  | 4   | 8           | 3     | 18  | 2             | 8   | 4          |          |       | 205   | 3   |
| EDISON TWP               | 196  | 9   | 18          | 6   | 283  | 10  | 21          | 7     | 53  | 7             | 14  | 6          | 1        | 20    | 586   | 9   |
| HELMETTA BORO            | 9    | 0   | 3           | 1   | 24   | 1   |             |       | 2   | 0             | 2   | 1          |          |       | 40    | 1   |
| HIGHLAND PARK<br>BORO    | 36   | 2   | 3           | 1   | 38   | 1   | 1           | 0     | 13  | 2             | 8   | 4          |          |       | 99    | 1   |
| JAMESBURG<br>BORO        | 24   | 1   |             |     | 32   | 1   |             |       | 4   | 1             | 1   | 0          |          |       | 61    | 1   |
| METUCHEN BORO            | 37   | 2   | 7           | 2   | 32   | 1   | 13          | 4     | 6   | 1             | 3   | 1          |          |       | 98    | 1   |
| MIDDLESEX BORO           | 66   | 3   | 4           | 1   | 101  | 3   | 8           | 3     | 19  | 3             | 6   | 3          |          |       | 204   | 3   |
| MILLTOWN BORO            | 29   | 1   | 2           | 1   | 22   | 1   | 12          | 4     | 5   | 1             | 3   | 1          |          |       | 73    | 1   |
| MONROE TWP               | 52   | 2   | 10          | 3   | 125  | 4   | 15          | 5     | 11  | 1             | 4   | 2          |          |       | 217   | 3   |
| NEW BRUNSWICK            |      |     |             |     |      |     |             |       |     |               |     |            |          |       |       |     |
| CITY                     | 248  | 11  | 54          | 17  | 405  | 14  | 30          | 10    | 124 | 17            | 36  | 16         |          |       | 897   | 13  |
| NORTH<br>BRUNSWICK TWP   | 104  | 5   | 29          | 9   | 147  | 5   | 22          | 7     | 38  | 5             | 17  | 8          | 1        | 20    | 358   | 5   |
| OLD BRIDGE TWP           | 104  | 5   | 17          | 5   | 147  | 5   | 11          | 4     | 38  | 5             | 17  | 0<br>7     | 1        | 20    | 436   | 7   |
| PERTH AMBOY              | 107  |     | 17          | 5   | 197  |     |             | 4     | 30  | 5             | 15  |            | I        | 20    | 430   |     |
| CITY                     | 227  | 11  | 48          | 15  | 239  | 8   | 34          | 11    | 120 | 16            | 15  | 7          |          |       | 683   | 10  |
| PISCATAWAY TWP           | 128  | 6   | 11          | 3   | 140  | 5   | 15          | 5     | 61  | 8             | 19  | 9          |          |       | 374   | 6   |
| PLAINSBORO TWP           | 21   | 1   | 4           | 1   | 14   | 0   |             |       | 2   | 0             | 3   | 1          |          |       | 44    | 1   |
| SAYREVILLE<br>BORO       | 107  | 5   | 17          | 5   | 163  | 6   | 10          | 3     | 39  | 5             | 13  | 6          |          |       | 349   | 5   |
| SOUTH AMBOY<br>CITY      | 57   | 3   | 8           | 2   | 88   | 3   | 7           | 2     | 6   | 1             | 3   | 1          | 1        | 20    | 170   | 3   |
| SOUTH<br>BRUNSWICK TWP   | 68   | 3   | 2           | 1   | 104  | 4   | 7           | 2     | 13  | 2             | 8   | 4          |          |       | 202   | 3   |
| SOUTH<br>PLAINFIELD BORO | 60   | 3   | 6           | 2   | 67   | 2   | 10          | 3     | 10  | 1             | 8   | 4          |          |       | 161   | 2   |
| SOUTH RIVER<br>BORO      | 48   | 2   | 8           | 2   | 44   | 2   | 2           | 1     | 12  | 2             |     |            |          |       | 114   | 2   |
| SPOTSWOOD<br>BORO        | 24   | 1   | 2           | 1   | 30   | 1   | 3           | 1     | 3   | 0             |     |            |          |       | 62    | 1   |
| WOODBRIDGE               | 27   | 1   | ~           |     | 50   |     | 5           | 1     | 5   | <u> </u>      |     |            | <u> </u> |       | 02    |     |
| TWP                      | 243  | 11  | 27          | 8   | 303  | 10  | 48          | 16    | 70  | 9             | 16  | 7          | 1        | 20    | 708   | 11  |
| NOT Stated               | 60   | 3   | 21          | 6   | 82   | 3   | 12          | 4     | 15  | 2             | 9   | 4          |          | 20    | 199   | 3   |
| Total                    | 2157 | 100 | 327         | 100 | 2899 | 100 | 303         | 100   | 746 | 100           | 219 | 100        | 5        | 100   | 6656  | 100 |
| iotai                    | 2101 | 100 | 521         | 100 | 2033 | 100 | 505         | 100   | 740 | 100           | 213 | 100        | J        | 100   | 0000  | 100 |

# Substance Abuse Admissions by Primary Drug within Municipality 2019 NJ Resident Admissions

| MIDDLESEX                |      |     |      |      |      | PRIN | IARY | DRU  | 3      |       |     |    |      |      | тот  | AL  |  |
|--------------------------|------|-----|------|------|------|------|------|------|--------|-------|-----|----|------|------|------|-----|--|
|                          | Alco | hol | Coca | ine/ | Herc | oin  | Oth  | er   | Mariju | iana/ | Oth | er | Unkı | nown |      |     |  |
|                          |      |     | Cra  | ck   |      |      | Opia | ites | Hash   | ish   | Dru | gs |      |      |      |     |  |
|                          | Ν    | %   | Ν    | %    | Ν    | %    | Ν    | %    | Ν      | %     | Ν   | %  | Ν    | %    | Ν    | %   |  |
| CARTERET BORO            | 73   | 30  | 11   | 4    | 91   | 37   | 12   | 5    | 52     | 21    | 6   | 2  |      |      | 245  | 100 |  |
| CRANBURY TWP             | 6    | 67  | 1    | 11   | 1    | 11   |      |      | 1      | 11    |     |    |      |      | 9    | 100 |  |
| DUNELLEN BORO            | 23   | 37  | 2    | 3    | 22   | 35   | 2    | 3    | 11     | 18    | 2   | 3  |      |      | 62   | 100 |  |
| EAST BRUNSWICK<br>TWP    | 54   | 26  | 12   | 6    | 105  | 51   | 8    | 4    | 18     | 9     | 8   | 4  |      |      | 205  | 100 |  |
| EDISON TWP               | 196  | 33  | 18   | 3    | 283  | 48   | 21   | 4    | 53     | 9     | 14  | 2  | 1    | 0    | 586  | 100 |  |
| HELMETTA BORO            | 9    | 23  | 3    | 8    | 24   | 60   |      |      | 2      | 5     | 2   | 5  |      |      | 40   | 100 |  |
| HIGHLAND PARK<br>BORO    | 36   | 36  | 3    | 3    | 38   | 38   | 1    | 1    | 13     | 13    | 8   | 8  |      |      | 99   | 100 |  |
| JAMESBURG BORO           | 24   | 39  |      |      | 32   | 52   |      |      | 4      | 7     | 1   | 2  |      |      | 61   | 100 |  |
| METUCHEN BORO            | 37   | 38  | 7    | 7    | 32   | 33   | 13   | 13   | 6      | 6     | 3   | 3  |      |      | 98   | 100 |  |
| MIDDLESEX BORO           | 66   | 32  | 4    | 2    | 101  | 50   | 8    | 4    | 19     | 9     | 6   | 3  |      |      | 204  | 100 |  |
| MILLTOWN BORO            | 29   | 40  | 2    | 3    | 22   | 30   | 12   | 16   | 5      | 7     | 3   | 4  |      |      | 73   | 100 |  |
| MONROE TWP               | 52   | 24  | 10   | 5    | 125  | 58   | 15   | 7    | 11     | 5     | 4   | 2  |      |      | 217  | 100 |  |
| NEW BRUNSWICK<br>CITY    | 248  | 28  | 54   | 6    | 405  | 45   | 30   | 3    | 124    | 14    | 36  | 4  |      |      | 897  | 100 |  |
| NORTH BRUNSWICK<br>TWP   | 104  | 29  | 29   | 8    | 147  | 41   | 22   | 6    | 38     | 11    | 17  | 5  | 1    | 0    | 358  | 100 |  |
| OLD BRIDGE TWP           | 157  | 36  | 17   | 4    | 197  | 45   | 11   | 3    | 38     | 9     | 15  | 3  | 1    | 0    | 436  | 100 |  |
| PERTH AMBOY CITY         | 227  | 33  | 48   | 7    | 239  | 35   | 34   | 5    | 120    | 18    | 15  | 2  |      |      | 683  | 100 |  |
| PISCATAWAY TWP           | 128  | 34  | 11   | 3    | 140  | 37   | 15   | 4    | 61     | 16    | 19  | 5  |      |      | 374  | 100 |  |
| PLAINSBORO TWP           | 21   | 48  | 4    | 9    | 14   | 32   |      |      | 2      | 5     | 3   | 7  |      |      | 44   | 100 |  |
| SAYREVILLE BORO          | 107  | 31  | 17   | 5    | 163  | 47   | 10   | 3    | 39     | 11    | 13  | 4  |      |      | 349  | 100 |  |
| SOUTH AMBOY CITY         | 57   | 34  | 8    | 5    | 88   | 52   | 7    | 4    | 6      | 4     | 3   | 2  | 1    | 1    | 170  | 100 |  |
| SOUTH BRUNSWICK<br>TWP   | 68   | 34  | 2    | 1    | 104  | 51   | 7    | 3    | 13     | 6     | 8   | 4  |      |      | 202  | 100 |  |
| SOUTH PLAINFIELD<br>BORO | 60   | 37  | 6    | 4    | 67   | 42   | 10   | 6    | 10     | 6     | 8   | 5  |      |      | 161  | 100 |  |
| SOUTH RIVER BORO         | 48   | 42  | 8    | 7    | 44   | 39   | 2    | 2    | 12     | 11    |     |    |      |      | 114  | 100 |  |
| SPOTSWOOD BORO           | 24   | 39  | 2    | 3    | 30   | 48   | 3    | 5    | 3      | 5     |     |    |      |      | 62   | 100 |  |
| WOODBRIDGE TWP           | 243  | 34  | 27   | 4    | 303  | 43   | 48   | 7    | 70     | 10    | 16  | 2  | 1    | 0    | 708  | 100 |  |
| NOT Stated               | 60   | 29  | 21   | 11   | 82   | 42   | 12   | 6    | 15     | 8     | 9   | 5  |      |      | 199  | 100 |  |
| Total                    | 2157 | 32  | 327  | 5    | 2899 | 44   | 303  | 5    | 746    | 11    | 219 | 3  | 5    | 0    | 6656 | 100 |  |

### 2019 Middlesex County Substance Abuse Admissions by Municipality of Residence